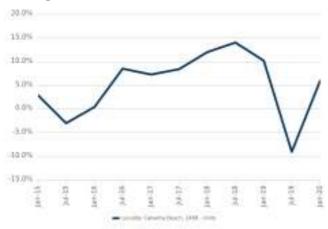

### Change in Median Value

<sup>\*</sup>Statistics are calculated over a rolling 12 month period