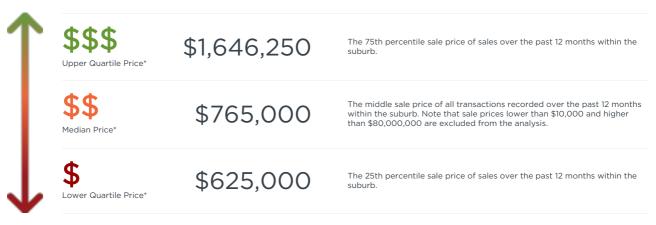

<sup>\*</sup>Total number of unique properties listed for sale over the past 12 months.