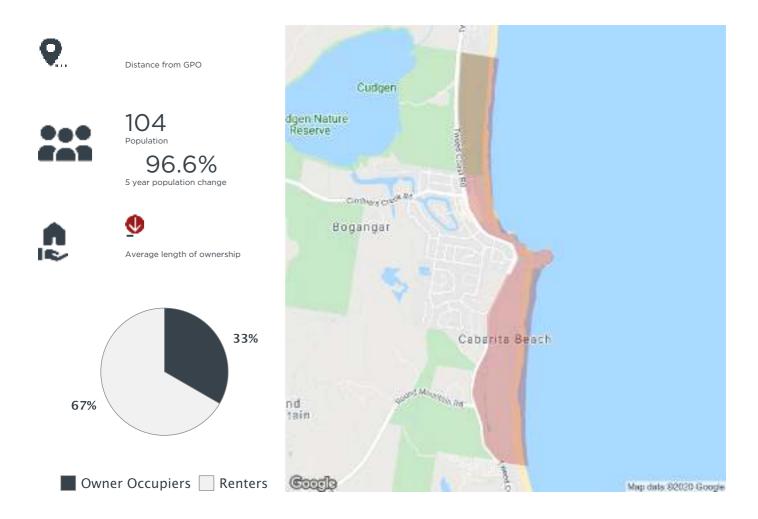

# SELL + BUY + RENT

WWW.RAYREALESTATE.COM.AU

PHONE: 02 6674 3444 INFO@RAYREALESTATE.COM.AU

The size of Cabarita Beach is approximately 1.5 square kilometres. It has 3 parks covering nearly 29% of total area. The population of Cabarita Beach in 2011 was 3,099 people. By 2016 the population was 104 showing a population decline of 96.6% in the area during that time. The predominant age group in Cabarita Beach is 10-19 years. Households in Cabarita Beach are primarily single parents and are likely to be repaying \$1800 - \$2399 per month on mortgage repayments. In general, people in Cabarita Beach work in a trades occupation. In 2011, 58.6% of the homes in Cabarita Beach were owner-occupied compared with 25% in 2016.