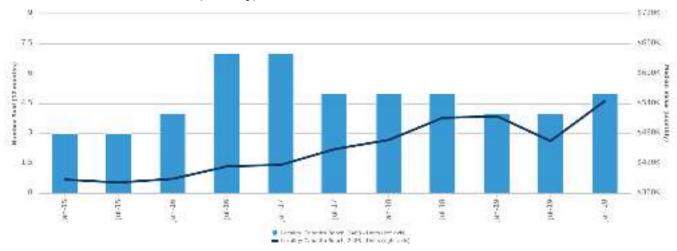

| 1                             |

<sup>\*</sup>Total number of unique properties listed for sale over the past 12 months.





# Houses: For Sale

## Number Sold vs. Median Value (monthly)







# Houses: Market Activity Snapshot

### On The Market











105 Tweed Coast Road Cabarita Beach NSW 2488

Listed on 23 Mar 2020 \$415,000



There are no recently sold 2 bedroom Houses in this suburb







There are no 3 bedroom Houses on the market in this suburb

There are no recently sold 3 bedroom Houses in this suburb







There are no 4 bedroom Houses on the market in this suburb

There are no recently sold 4 bedroom Houses in this suburb



= number of houses currently On the Market or Sold within the last 6 months



# Units: For Sale

## Number Sold vs. Median Value (monthly)



### Change in Median Value





<sup>\*</sup>Statistics are calculated over a rolling 12 month period





# Units: Market Activity Snapshot

### On The Market

## Recently Sold







There are no 1 bedroom Units on the market in this suburb



2/13 Cypress Crescent Cabarita Beach NSW 2488



Sold on 03 Feb 2020 \$880,000







There are no 2 bedroom Units on the market in this suburb

There are no recently sold 2 bedroom Units in this suburb





Listed on 03 Apr 2020 \$1,550,000







There are no recently sold 3 bedroom Units in this suburb



= number of units currently On the Market or Sold within the last 6 months





# Houses: For Rent

### Median Asking Rent (12 months)





# Houses: Rental Activity Snapshot

For Rent





There are no 2 bedroom Houses for rent in this subur