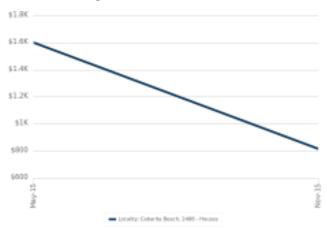

### Median Asking Rent (12 months)

= number of houses observed as On the Market for Rent within the last month

Median Asking Rent (12 months)

| \$492.5 |  |                         |                   |  |  |
|---------|--|-------------------------|-------------------|--|--|
|         |  |                         |                   |  |  |
|         |  |                         |                   |  |  |
|         |  |                         |                   |  |  |
|         |  |                         | 22-00             |  |  |
|         |  | - Locality: Cobarito Sc | och, 2486 - Units |  |  |