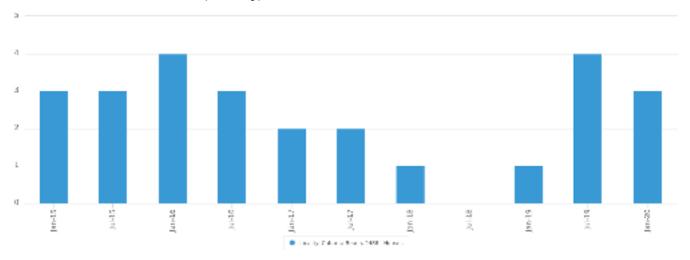

h are primarily single parents and are likely to be repaying \$1800 - \$2399 per month on mortgage repayments. In general, people in Cabarita Beach work in a trades occupation. In 2011, 58.6% of the homes in Cabarita Beach were owner-occupied compared with 25% in 2016.

|   | Total dwellings | Total new listings* | Median Value | Total number currently listed |
|---|-----------------|---------------------|--------------|-------------------------------|
|   | 37              | 1                   | -            | 2                             |
| П | 68              | 4                   | \$557,780    | 1                             |

<sup>\*</sup>Total number of unique properties listed for sale over the past 12 months.





# Houses: For Sale

## Number Sold vs. Median Value (monthly)







# Houses: Market Activity Snapshot

### On The Market











105 Tweed Coast Road Cabarita Beach NSW 2488

Listed on 23 Mar 2020 \$415,000



There are no recently sold 2 bedroom Houses in this suburb







There are no 3 bedroom Houses on the market in this suburb

There are no recently sold 3 bedroom Houses in this suburb







There are no 4 bedroom Houses on the market in this suburb

There are no recently sold 4 bedroom Houses in this suburb



= number of houses currently On the Market or Sold within the last 6 months



# Units: For Sale

## Number Sold vs. Median Value (monthly)



### Change in Median Value





<sup>\*</sup>Statistics are calculated over a rolling 12 month period





# Units: Market Activity Snapshot

### On The Market

## Recently Sold







There